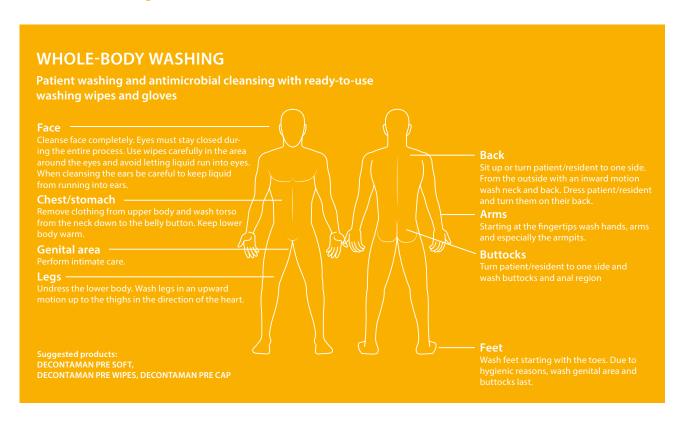

## Range of application

For hygienic handwashing in accordance with VAH/EN 1499. For preoperative and antimicrobial body washing in case of co-Ionization with MRSA or other multidrugresistant pathogens such as VRE, ESBLs, and other MRGNs. Particularly well suited for use prior to hospitalization as well. Suitable for use in food handling and processing.

## Application

Hygienic hand washing in accordance with VΔH/FN 1499-

Wet hands with 10 ml water and wash with 3 ml DECONTAMAN PRE SOFT for 60 seconds and then rinse thoroughly with clean water. Whole-body washing in cases of MRSA

contamination: Apply DECONTAMAN PRE SOFT either directly to damp skin or a moistened sponge or washcloth. Next, carefully cleanse the skin. After at least 60 seconds contact time, rinse the treated body parts thoroughly with clear water. This applies in particular to patients with particularly sensitive skin or immunocompromised patients. When showering, **DECONTAMAN PRE SOFT** should be used in the same way as normal body wash lotions.